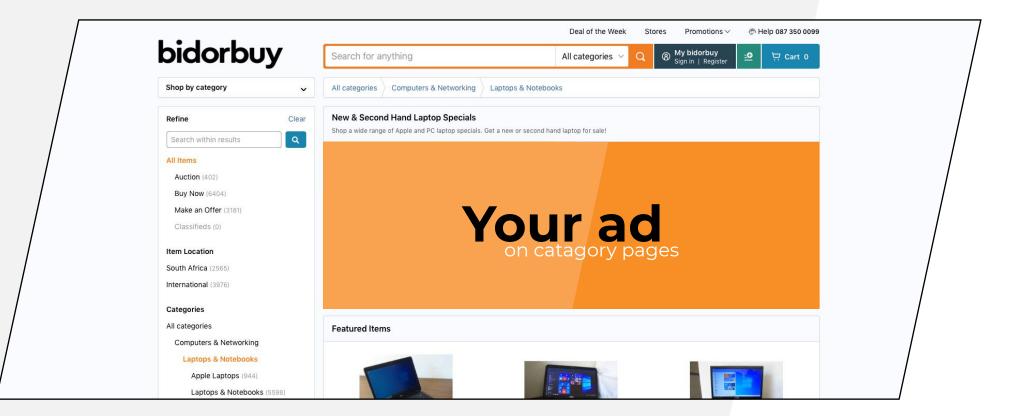

#### Category Banner

This slot showcases a maximum of four scrolling banners. Choose the category best suited to your brand and reach shoppers within the relevant target market.

### Vertical Banner

The vertical banner displays on the left-hand side alongside listings in the category and search results pages. Feature your banner in the most suitable category or in the search results pages to reach the shoppers in the relevant target market.