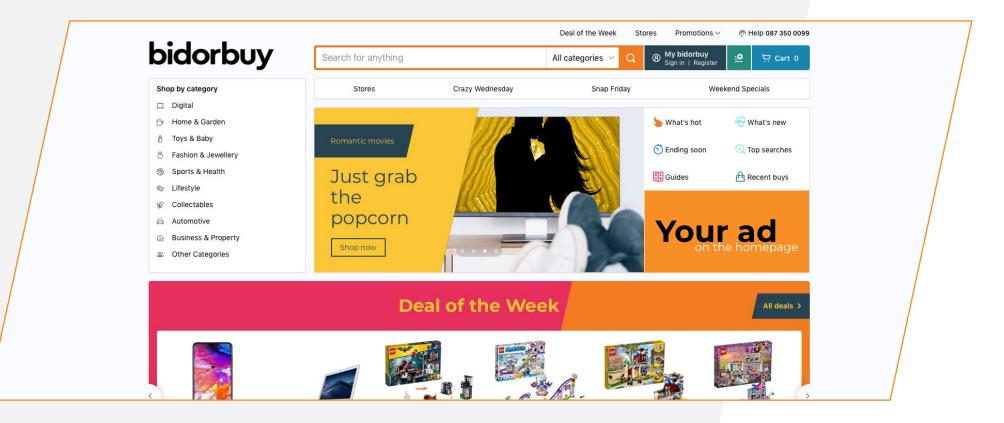

#### Homepage Banner

The central and dominant banner position on the homepage showcases a maximum of four scrolling banners. Advertising is available for slot 2.