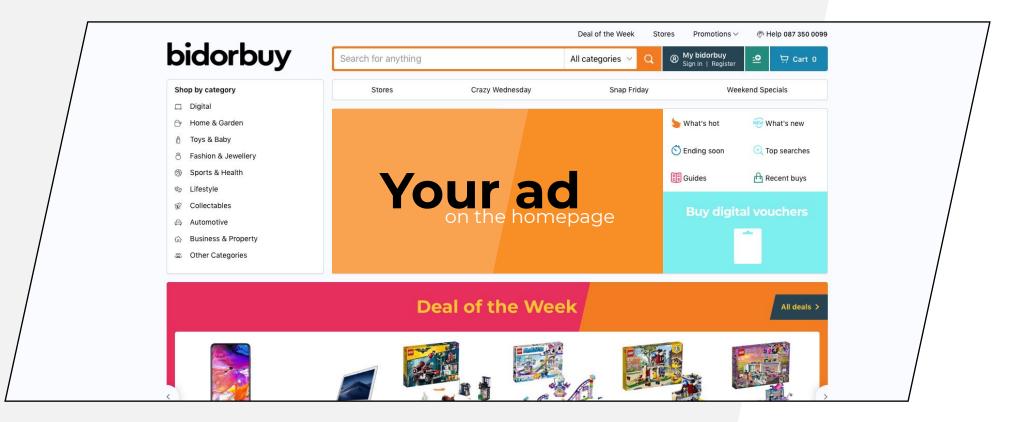

#### Homepage Banner

The central and dominant banner position on the homepage showcases a maximum of four scrolling banners. Advertising is available for slot 2.

#### Homepage promo box Banner

This rotating banner is located in a prime position on the right hand side of the bidorbuy homepage.